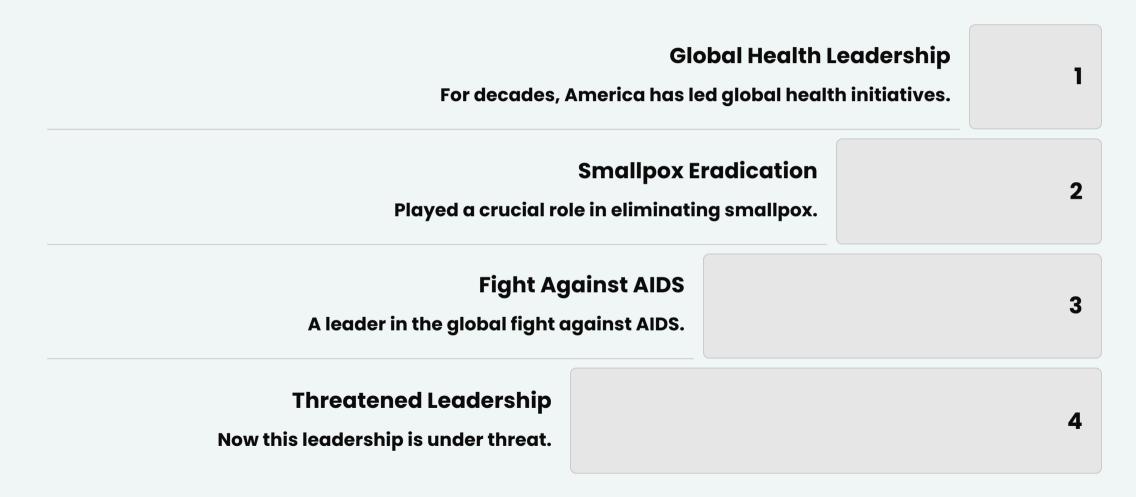

## Impact on WHO

**Loss of Funding** 

The WHO, which receives 18% of its funding from the United States, regrets this decision.

Programs at Risk

Programs designed to fight TB, HIV/AIDS, and other health emergencies may now be at risk.

## Impact on Global Health

HIV/AIDS

**Pandemic** Management

Capacity to handle future pandemics may be weakened.

Programs to fight TB may be disrupted.

Efforts to combat HIV may be impacted.

### **America's Legacy**