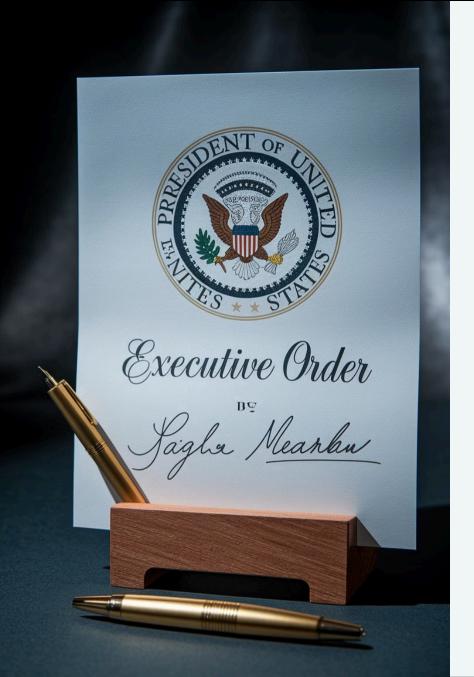

#### **Executive Order**

On the very first day of his term, he signed an Executive Order.

1

#### **Ending Discussions**

It was stated that all discussions related to America's involvement with the WHO would be terminated.

2

#### **Recalling Officials**

It was stated that his officials would be recalled.

3